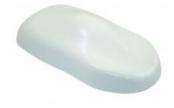

## STANDARD COLOR & FINISH - \$48.00/section

Sky White - Glossy

Chicago Black - Glossy

Bare Metal (colors may vary) / Glossy

Light Gray #ASA70 - Glossy

Medium Gray #ASA49 - Glossy

Dark Gray #ASA61P - Glossy