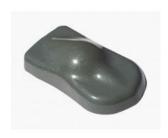

## PREMIUM / CUSTOM COLOR & FINISH - \$58.00/section

Silver Metallic - Glossy

Bone White - Semi-Gloss

Black - Matte

**Attention CLIENT:** These color samples are for **REFERENCE ONLY**.

The color on your phone screen or computer screen may vary slightly from the actual color on the radiator. Also, depending on the location of the radiator, such as whether it's located in a sunlit or dark room, will also determine the perception of the color. For additional <u>RAL Colors</u> visit: <u>TCIPowder.com</u>. Click on Products ⇒ Color Cards ⇒ RAL Deck. Provide RAL #.