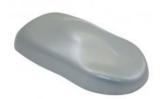

## STANDARD COLOR & FINISH - \$48.00/section

Sky White - Glossy

Chicago Black - Glossy

Bare Metal (colors may vary) / Glossy

Light Gray #ASA70 - Glossy

Medium Gray #ASA49 - Glossy

Dark Gray #ASA61P - Glossy