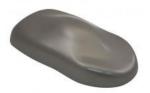

## STANDARD COLOR & FINISH - \$48.00/section

Sky White - Glossy

Chicago Black - Glossy

Bare Metal (colors may vary) / Glossy

Light Gray #ASA70 - Glossy

Medium Gray #ASA49 - Glossy

Dark Gray #ASA61P - Glossy